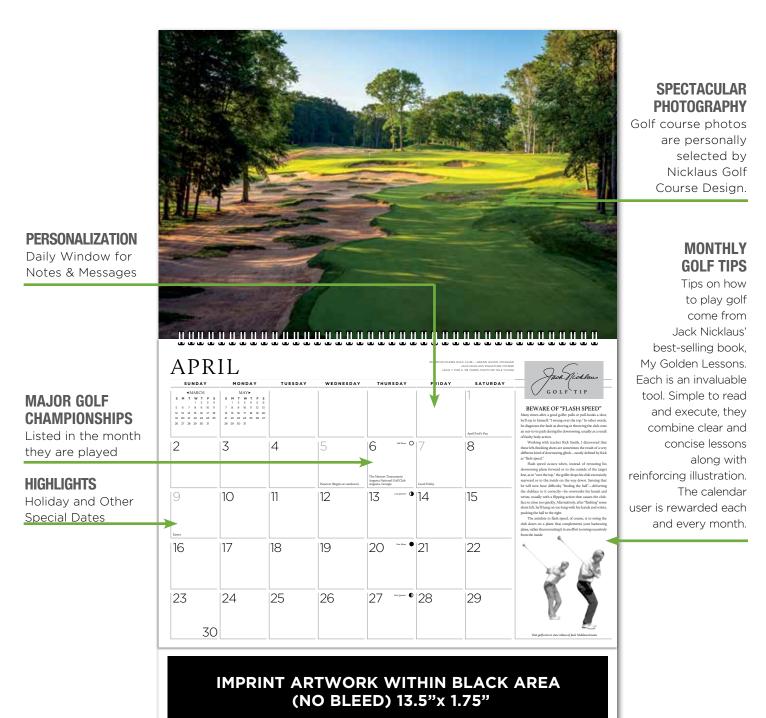

Nicklaus Design has completed over 425 courses in 45 countries and 40 locations—thirteen of which are featured in the calendar. The monthly daypads include the lengendary instruction tips from Mr. Nicklaus, dates of golf's major championships, solstices, as well as the national holidays of the United States and Canada.

# FEATURES OF THE NICKLAUS GOLF CALENDAR

A WINNING COMBINATION! The Nicklaus Golf Calendar LONGEVITY: Your corporate message gets staying power combines beautiful golf landscape scenery from the portfolio of Nicklaus Design golf courses with golfing tips from the Nicklaus best seller "My Golden Lessons". Add your company's name, logo and message to the Nicklaus Golf Calendar—order today!

that lasts more than a year. The beautiful images of golf courses allow the calendar's user to keep each colorful snapshot displayed on a monthly basis. Each unique golf course photo was taken from one of over 400 Nicklaus Design courses currently open for play around the world. Courses appearing in the calendar were created by the most successful golf designer known today: Jack Nicklaus.

### **IMPRINT AREA SPECIFICATIONS**

Trim: 14" x 2.25"

Live area: Imprint artwork must be within 13.5" x 1.75" area (no bleed).