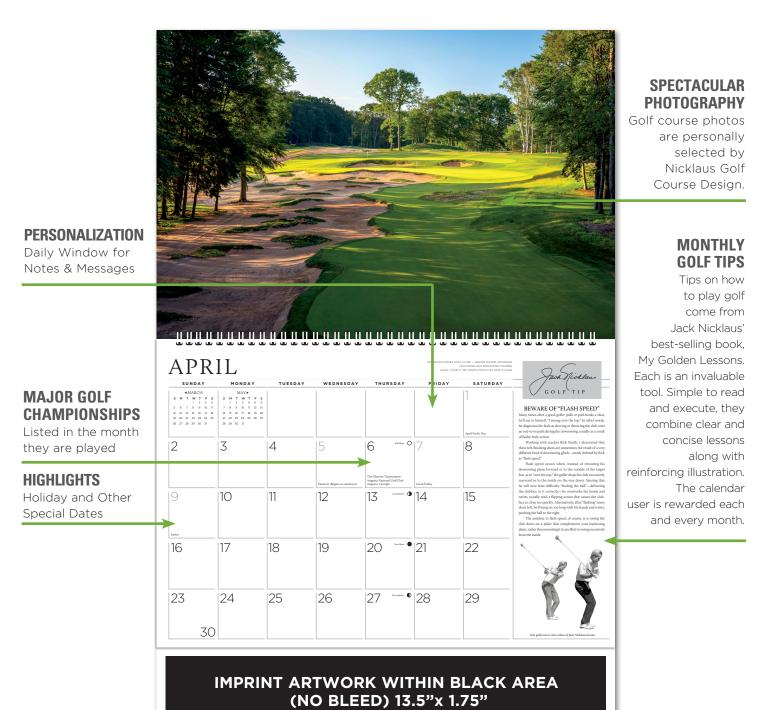

Nicklaus Design has completed over 425 courses in 45 countries and 40 locations—thirteen of which are featured in the calendar. The monthly daypads include the lengendary instruction tips from Mr. Nicklaus, dates of golf's major championships, solstices, as well as the national holidays of the United States and Canada.

## FEATURES OF THE NICKLAUS GOLF CALENDAR

A WINNING COMBINATION! The Nicklaus Golf Calendar LONGEVITY: Your corporate message gets staying power combines beautiful golf landscape scenery from the portfolio of Nicklaus Design golf courses with golfing tips from the Nicklaus best seller "My Golden Lessons". Add your company's name, logo and message to the Nicklaus Golf Calendar—order today!

that lasts more than a year. The beautiful images of golf courses allow the calendar's user to keep each colorful snapshot displayed on a monthly basis. Each unique golf course photo was taken from one of over 400 Nicklaus Design courses currently open for play around the world. Courses appearing in the calendar were created by the most successful golf designer known today: Jack Nicklaus.

#### **IMPRINT AREA SPECIFICATIONS**

Trim: 14" x 2.25"

Live area: Imprint artwork must be within 13.5" x 1.75" area (no bleed).