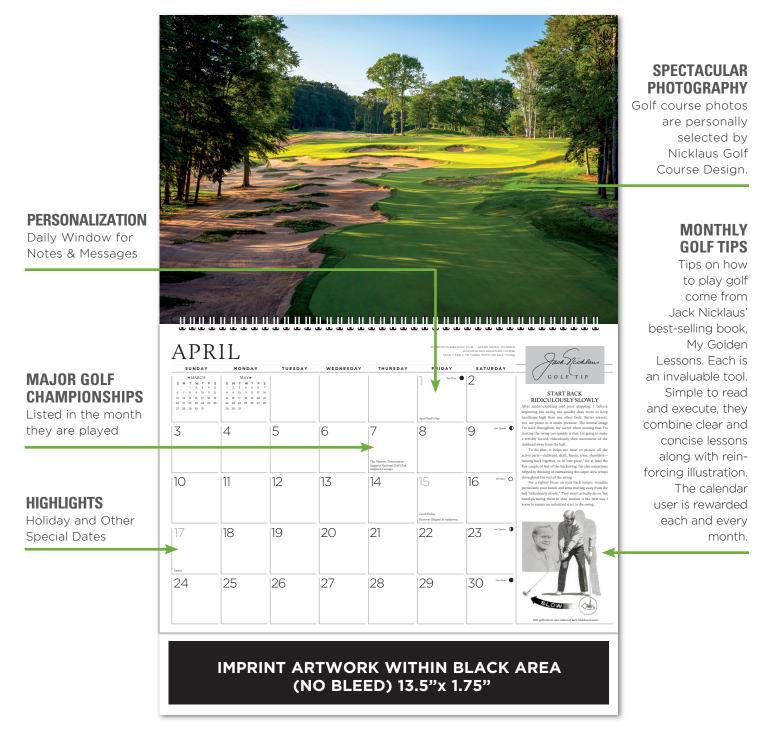

Nicklaus Design has completed over 425 courses in 45 countries and 40 locations — thirteen of which are featured in the calendar. The monthly daypads include the lengendary instruction tips from Mr. Nicklaus, dates of golf's major championships, solstices, as well as the national holidays of the United States and Canada.

### IMPRINT ARTWORK WITHIN BLACK AREA (NO BLEED) 13.5"x 1.75"

### FEATURES OF THE NICKLAUS GOLF CALENDAR

A WINNING COMBINATION! The Nicklaus Golf Calendar LONGEVITY: Your corporate message gets staying power combines beautiful golf landscape scenery from the portfolio of Nicklaus Design golf courses with golfing tips from the Nicklaus best seller "My Golden Lessons". Add your company's name, logo and message to the Nicklaus Golf Calendar-order today!

that lasts more than a year. The beautiful images of golf courses allow the calendar's user to keep each colorful snapshot displayed on a monthly basis. Each unique golf course photo was taken from one of over 400 Nicklaus Design courses currently open for play around the world. Courses appearing in the calendar were created by the most successful golf designer known today: Jack Nicklaus.

#### **IMPRINT AREA SPECIFICATIONS**

Trim: 14" x 2.25"

Live area: Imprint artwork must be within 13.5" x 1.75" area (no bleed).