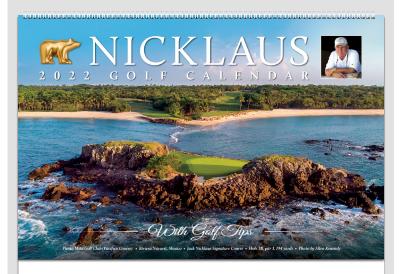

# CORPORATE IMPRINT HERE

• Riviera Nayarit, Mexico • Jack Nicklaus Signature Course • Hole 3B, par 3, 194 yards • Photo by Allen Kennedy

PUBLISHED BY-

## TIME TO ORDER THE 2022 NICKLAUS CORPORATE GOLF CALENDAR

The 2022 Nicklaus Calendar will be imprinted with your corporate logo and is the perfect holiday gift for those that love the game and are fans of Jack Nicklaus. He is, simply put, the greatest champion in golf history and widely heralded at the world's leading golf course designer. His record of achievement and sustained excellence within the game are unmatched.

Nicklaus Design has completed over 425 courses in 45 countries and 40 locations — thirteen of which are featured in the calendar. The monthly daypads include the lengendary instruction tips from Mr. Nicklaus, dates of golf's major championships, solstices, as well as the national holidays of the United States and Canada.